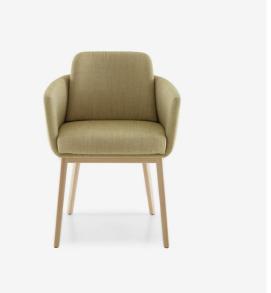

# CARVER CHAIR WOODEN BASE TADAO

Designer

Eric Jourdan

## Dimensions

Height 825 mm | Width 475 mm | Depth 530 mm | Seat height 480 mm

## **Technical characteristics**

CONSTRUCTION

Structure of chair - seat/back shell in moulded beech multi-ply. Bridge - back and armrest structure in mechanically-soldered steel clad in injected polyurethane foam.

### COMFORT

Polyurethane foam 50 kg/m3 - 3.9 kPa covered in polyester quilting 110 g/m² in the case of the chair. In the case of the bridge, the seat cushion is in high resilience polyurethane foam 42 kg/m3 - 4.8 kPa; back cushion is in sheet of ABS and high resilience polyurethane foam 38 kg/m3 - 3.6 kPa. All covered in polyester quilting 110 g/m².