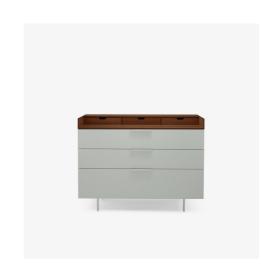

# 3 DRAWER CHEST C 26E WITH TOP WITH COMPARTMENTS + 3 DRAWERS EVERYWHERE

# **Technical characteristics**

Range of furniture to equip all rooms in the home, offering pieces for the living room or dining room, wardrobes for the bedroom or hallway, or even TV/hi fi units. - Choice of finishes for chests: satin blanc pur, argile, perle, plomb or bleu nuit. - Choice of finishes for tops: in lacquer (satin blanc pur, argile, perle, plomb or bleu nuit), ceramic stoneware (white marble-effect or metallic anthracite) or wood (dark walnut). The desks D31 and D33 are not available in bleu nuit lacquer. Chests C64 and C65 are not offered with ceramic stoneware tops.

### **DIMENSIONS**

Height 920 mm | Width 1,200 mm | Depth 440 mm