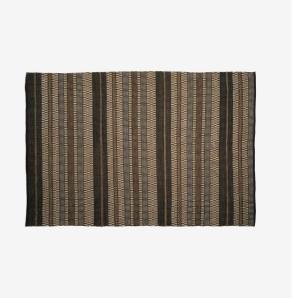

## RUG MESCAL

Dimensions

Width 2,000 mm | Length 3,000 mm | Weight 12.4 kg

## Description

Mescal offers aesthetics, ethnic patterns for the exterior and above all resistance and durability that coordinate perfectly with the Valmer and Lapel collections. The materials are in braided PET with a waterproof treatment. This material is made from recycled bottles. The rug is still made in the pure Indian tradition on a manual weaving loom. The Mescal rug is a woven outdoor rug that is made from 100% polyester fibers, and in particular from the recycling of 80 to 85 plastic bottles. This gives it strength and durability. Mescal features a variety of colours, and patterns to fit any decor styles. It is also easy to clean. Hand woven rug in 100% PET