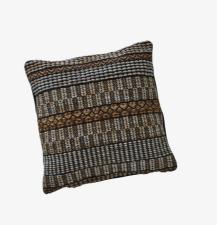

## CUSHION COVER MESCAL

## **Technical characteristics**

The Mescal cushion for outdoors use is made in polyethylene terephthalate (or PET) which is a very resistant and flexible synthetic material. PET is usually made of fibres mixed with binders which offer texture and durability. It is also known to be a hypoallergenic and stain resistant material. These qualities make it a very popular material for cushions, as it is easy to clean and maintain its shape and comfort for many years. Inner cushion sold separately, in polyester fibre, completely designed for outdoors.