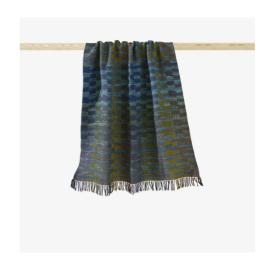

#### **Technical characteristics**

The "Azzuro" throw: (meaning Sky blue in Italian) is a perfect illustration of Indian weaving techniques on traditional weaving looms, combined with a contemporary design and a palette of subtle bluish colours. This thin and light throw is extremely soft and comfortable thanks to its composition and will sublimate your bed as an extra blanket or even on your sofa. Exclusive creation for Ligne Roset. Hand-woven throw made of 55% wool and 45% silk. Colour blue / green. Length 170 cm / Width 130 cm + 3 cm of fringes on each side. Maintenance: Dry cleaning is recommended.