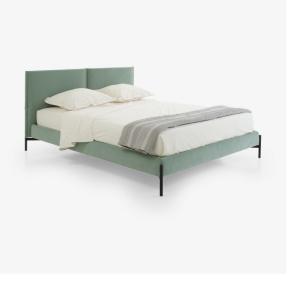

## BED WITHOUT WING HYPNA

Designer

Soda Designers - Nasrallah&Horner

Dimensions

## **Technical characteristics**

STRUCTURE AND COMFORT

Bed frame in metal tubing and panels of multi-ply clad in polyurethane foam 50 kg/m3 - 3.9 kPa and 110g/m<sup>2</sup> polyester quilting. Headboard in metal tubing and MDF panels clad in polyurethane foam 50 kg/m3 - 3.9 kPa and 110g/m<sup>2</sup> polyester quilting. Matt black Epoxy lacquered metal base. Possibility of integrating any bed base.