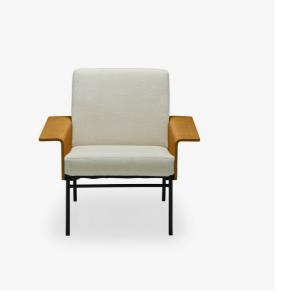

# ARMCHAIR G10

Designer Pierre Guariche

### STRUCTURE

Back composed of plywood panels clad with polyurethane foam and 110 g/m<sup>2</sup> polyester quilting. Mechanically-soldered base in Epoxy black lacquer finish. Armrests in moulded beech plywood with stained ash veneer.

## COMFORT

Suspension of seat via elastic webbing. The seat and back are made of high resilience polyurethane Bultex foam (38 kg/m3 - 3,6 kPa and 38 kg/m3 - 2,8 kPa). 110 g/m² polyester quilting.

More information on www.cinna.fr