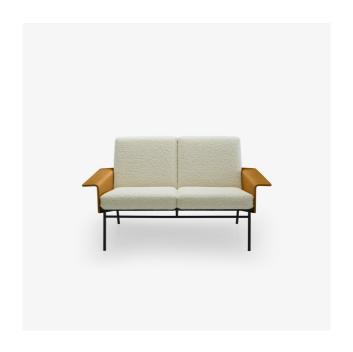

# SETTEE G10

## Designer

Pierre Guariche

#### **Dimensions**

Height 770 mm  $\mid$  Width 1,370 mm  $\mid$  Depth 840 mm  $\mid$  Seat height 430 mm  $\mid$  Seats 2 places  $\mid$  Weight 29.7 kg

### STRUCTURE

Back composed of plywood panels clad with polyurethane foam and 110 g/m² polyester quilting. Mechanically-soldered base in Epoxy black lacquer finish. Armrests in moulded beech plywood with stained ash veneer.

### COMFORT

Suspension of seat via elastic webbing. The seat and back are made of high resilience polyurethane Bultex foam (38 kg/m3 - 3.6 kPa and 38 kg/m3 - 2.8 kPa). 110 g/m² polyester quilting.