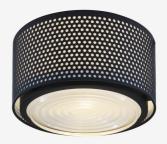

## SUSPENDED CEILING LIGHT G13 M

Designer Pierre Guariche

Dimensions

Height 150 mm | Diameter 250 mm | Weight 3.13 kg

## Description

All Guariche lightings are manufactured, assembled and packaged in the Sammode factory in Châtillon-sur-Saône in the Vosges. Functional and aesthetic, the G13M ceiling light, designed in 1952, is perfect in a bedroom as well as in a hallway, an office or even a kitchen. It comprises a perforated metal grille and an authentic Fresnel lens, through which the light is diffused. Available in black. Supplied with a bulb Led 9W E27 2700 K.