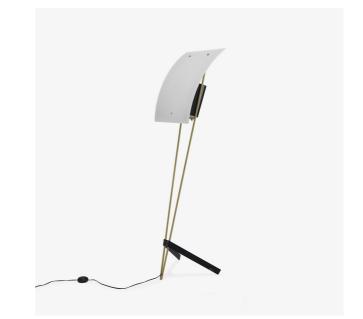

## Description

Pierre Guariche used to call it the "kite": its shade in a white perforated metal sheet evokes a sail inflated by the wind, attached to the earth by two brass wires. It is a spectacular piece, typical of Pierre Guariche's minimalist and generous style. Construction: Pole in brushed varnished brass, base and reflector in black lacquered metal. Supplied with a bulb Led filament 10W E27 2700 K.