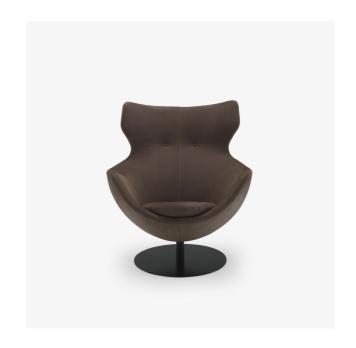

# ARMCHAIR JUPITER

### **Dimensions**

Height 1,000 mm | Width 880 mm | Depth 890 mm | Seat height 460 mm | Seats 1 place | Weight 38.5 kg

### STRUCTURE

Steel wire structure clad with injected polyurethane foam. Clad in polyester quilting 110 g/m2. Swivel base in 8mm thick steel, epoxy satin black lacquer.