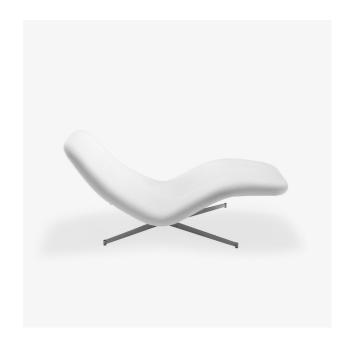

# CHAISE LONGUE VALLÉE BLANCHE

#### **STRUCTURE**

The seamless brilliant-chromed metal base is made of 2 cut and folded sheets, in the shape of a spider. The frame of the structure is in strapped mechanically welded steel.

#### COMFORT

A seat in high resilience polyurethane Bultex foam (48kg/m3 - 7.1 kPa) is placed on the base, fixed with visible chromed screws. A tubular structure + very dense HR foam around the edges, strapped.