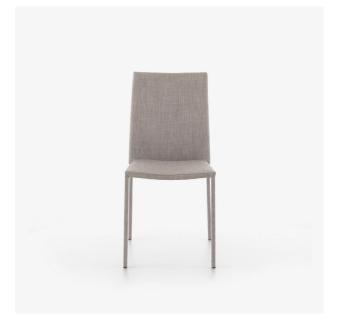

## CHAIR GREY SLIM CHAIR

## Dimensions

Height 885 mm | Width 450 mm | Depth 555 mm | Seat height 450 mm | Seats 1 place | Weight 5.07 kg

## Description

Chair with steel structure clad in a layer of polyether foam, density 43 kg/m3 - 4.1 kPa, entirely upholstered in 100 % polyester fabric. To clean fabric : Felt tip pen : alcohol-based stain remover. In case of halo : K2R stain remover. Machine or food grease : K2R stain remover. For more stubborn stains : chimiprène solvent or similar. Blood : Rub marks before cleaning. Clean with soapy water. If the stain persists, clean with diluted alcohol and rinse with clear water.