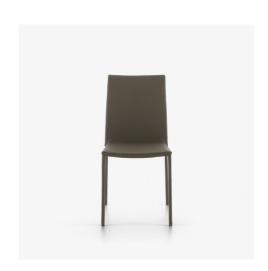

## CHAIR GREY LEATHER SLIM CHAIR

## Description

Chair with steel structure clad in a layer of polyether foam, density 43 kg/m3 – 4.1 kPa and fully upholstered in pigmented corrected-grain cowhide. SLIM CHAIR has successfully passed the tests of the FCBA, making it particularly suitable for contract use.

## **DIMENSIONS**

Height 885 mm | Width 450 mm | Depth 555 mm | Seat height 450 mm | Seats 1 | Weight 5.715 kg