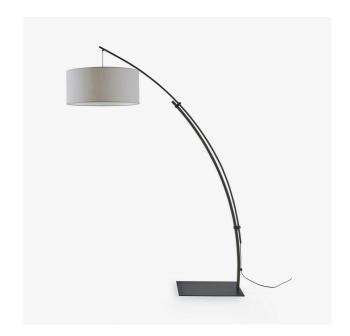

# FLOOR STANDARD LAMP OUVERTURE 2.0

## Description

Floor standard lamp is the revisitation of a best-seller with a new finish and above all a new lampshade. Ouverture 2.0 is composed of a base, a stem and telescopic arm in satin dark bronze lacquered steel. The lampshade is made of linen. Base  $53 \times 34$  cm 8 mm thick; stem and telescopic arm in epoxy satin dark bronze lacquered steel. Lampshade Ø 60 cm H = 27 cm in natural linen. Black PVC electrical cable. Black foot switch. LED bulb  $330^{\circ}$  20W E27 globe Ø 120, 2700 K (warm white) 2000 Lumens, subject to ECL. Advice for installation and adjustments, first choose the position of the lamp and the stem, then place the power cable by inserting it into the blocking system and close it.