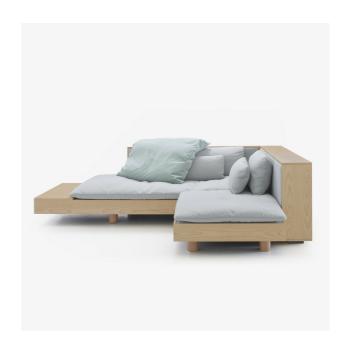

# CHAISE LONGUE WITH LONG UNIT + SHELF KOBOLD SOFT

### **Dimensions**

Height 710 mm  $\,$  | Width 2,660 mm  $\,$  | Depth 1,600 mm  $\,$  | Seat height 360 mm

### **STRUCTURE**

Seat frame in spruce plywood panels, clad in ash veneered MDF panel. Armrests and back structure in ash veneered MDF, clad in Bultex foam (48kg/m3 - 7.1kPa) and 110g/m² polyester quilting. Base in stained ash and for hidden areas in black lacquered beech.

### COMFORT

The seat is composed of pocket springs and Bultex high resilience polyurethane foam (38 kg/m3 - 3.6 kPa): for the part integrated into the seat frames. The seat cushion is made of Bultex foam (38 kg/m3 - 3.6 kPa) with goose feathers and clad in 110 g/m² polyester quilting. Parallel bedding of 200x90 supplied with a mattress protector. The comfort of the backrests is achieved by a set of backrest cushions and kidney wedges, all in goose feathers. The comfort of the backs is achieved by a set of back cushions and bolsters in goose feathers.