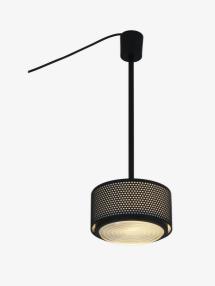

## SUSPENDED CEILING LIGHT G13 AM

Designer Pierre Guariche

Dimensions

Height 3,730 mm | Diameter 250 mm | Weight 4 kg

## Description

Its silhouette will float above a low table or dining table, thanks to a metal piece which is as long as the adjustable cable. Created by Pierre Guariche in 1955, this model comprises a perforated metal grille and an authentic Fresnel lens, through which the light is diffused. Suspended light composed of a cylinder in painted, perforated steel (body and black stem). Support for lens in painted aluminium. Fresnel lens in pressed glass. Dimmer. Supplied with 1 x 9 W - E27 standard LED 330° bulb - 2700 K - 806 Lumens. Supplied equipped with a 3 m cable and aluminium ceiling fitting for 3G1.5 cable – class 1 – supply 220-240V 50/60Hz.