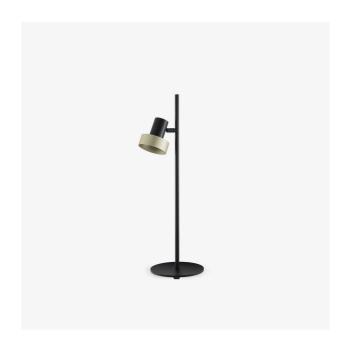

## TABLE LAMP DONUT

## **Dimensions**

Height 490 mm  $\,$  | Width 170 mm  $\,$  | Depth 150 mm  $\,$  | Weight 2.7 kg

## **Description**

Base  $\varnothing$  15 cm. Structure in black anodised aluminium with a decorative bronze anodised ring on the directional light source. Black PVC cable. Black manual switch/dimmer. 6.9 W LED module, angle of diffusion 40°, emitting 1,150 Lumens or the equivalent of a 90 W incandescent bulb. Colour temperature 2,700 K (warm white). Plug-in LED driver with multiple interchangeable plugs: euro and US. The same version works with both 220 V and 110 V.