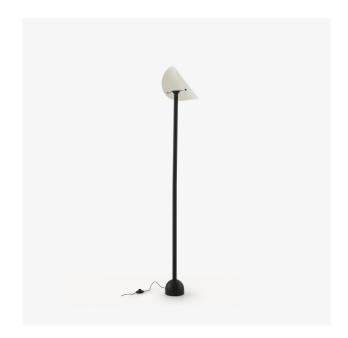

#### **Dimensions**

Height 1,800 mm  $\,$  | Width 360 mm  $\,$  | Depth 300 mm  $\,$  | Weight 5.7 kg

# Description

"Courrier" was inspired by a simple straight line, imitating a beam of light which extends beyond the physical limits of an object. Its visual and physical lightness makes it possible to create a base with only a small diameter. The base is composed of two elements, a weight and a cover: the cover also conceals excess cable, which is coiled around the stem. Metal base in the form of a half-sphere Ø 16 cm; metal stem Ø 35 mm H = 173 cm, finished in ribbed Epoxy satin black lacquer RAL 9011. An LED module located in the conical section at the extremity of the stem, illuminates the ceiling. A directional reflector in translucent white PVC may be added to « dress » the stem, thus making it possible to diffuse and reflect the light by angling the reflector. Black PVC cable. Foot-operated switch. LED's are interchangeable (in factory).14,6 W LED module, angle of diffusion 25°, emitting 1,628 Lumens or the equivalent of a 120 W incandescent bulb. Colour temperature 2700 K (warm white).